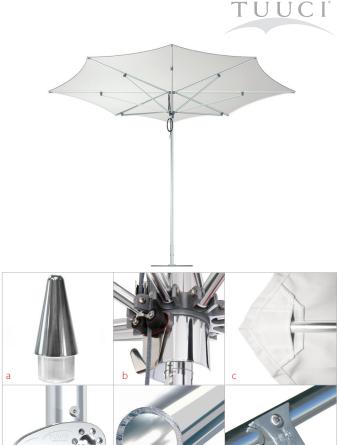

## features:

- a. Triton Aluminum Finial
- b. Auto-Loc" Marine Pulley Lift System
- c. Reinforced Pocket Construction
- d. "Easy Drive" Crank Lift System
- e. Armor-Wall Mast
- f. Reinforced Strut Joints Construction