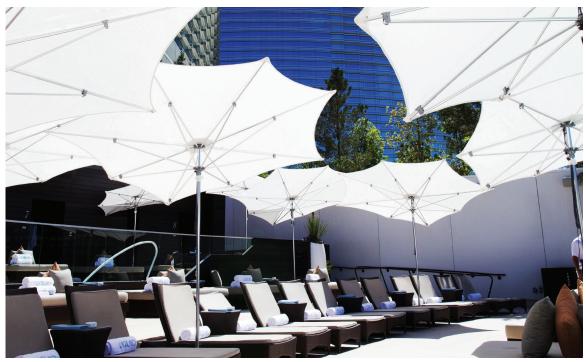

## ocean master razor

premium parasols

## The Ocean Master Razor's striking asymmetrical construction features a razor-like, self-tilting canopy profile that can rotate a full 360 degrees. It's now possible to enjoy all-day shade no matter what. Good-bye sun, hello Razor.